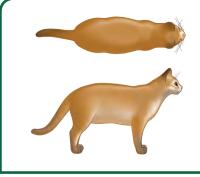

  - Very pronounced abdominal tuck

- Ribs visible
- Obvious waist
  - · Minimal amount of abdominal fat
  - Noticeable abdominal tuck

- Ribs not visible, but are easily palpable
- Obvious waist
- Small amount of abdominal fat
- Well proportioned
  - Ribs not visible but are easily palpable
  - Obvious waist
  - Small amount of abdominal fat
  - Slight abdominal tuck