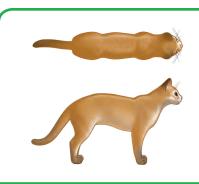

  - Very pronounced abdominal tuck

- Ribs visible
- Obvious waist
  - · Minimal amount of abdominal fat
  - Noticeable abdominal tuck

- Ribs not visible, but are easily palpable
- Obvious waist
- Small amount of abdominal fat
- Well proportioned
  - Ribs not visible but are easily palpable
  - Obvious waist
  - Small amount of abdominal fat
  - Slight abdominal tuck