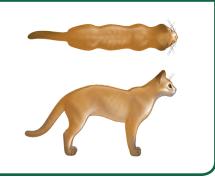

  - Very pronounced abdominal tuck

- Ribs visible
- Obvious waist
  - · Minimal amount of abdominal fat
  - Noticeable abdominal tuck

- Ribs not visible, but are easily palpable
- Obvious waist
- Small amount of abdominal fat
- Well proportioned
  - Ribs not visible but are easily palpable
  - Obvious waist
  - Small amount of abdominal fat
  - Slight abdominal tuck