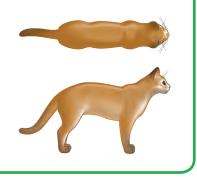

- Ribs not visible but palpable
- Waist not clearly defined from above
- Very slight abdominal tuck

- Ribs difficult to feel under the fat
- Waist barely visible
- No abdominal tuck
- Rounding of abdomen with moderate abdominal pad
- Ribs not palpable under fat • Waist not visible
  - Slight abdominal distension
- Ribs not palpable under a thick layer of fat
  - Waist absent
  - Obvious abdominal distension
  - Extensive abdominal fat deposits