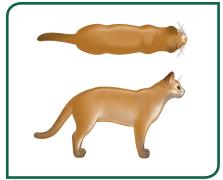

## **BODY CONDITION SCORE > FELINE**

- Ribs, spine and pelvic bones easily visible
- Very narrow waist
- Small amount of muscle
- No palpable fat on rib cage
- Severe abdominal tuck

- Ribs easily visible Very narrow waist
  - Loss of muscle mass
  - No palpable fat on rib cage