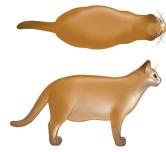

- Ribs not visible but palpable
- Waist not clearly defined from above
- Very slight abdominal tuck

- Ribs difficult to feel under the fat
- Waist barely visible
- No abdominal tuck
- Rounding of abdomen with moderate abdominal pad
- Ribs not palpable under fat • Waist not visible
  - Slight abdominal distension
- Ribs not palpable under a thick layer of fat
  - Waist absent
  - Obvious abdominal distension
  - Extensive abdominal fat deposits