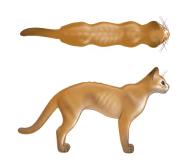

## **BODY CONDITION SCORE > FELINE**

- Ribs, spine and pelvic bones easily visible
- Very narrow waist
- Small amount of muscle
- No palpable fat on rib cage
- Severe abdominal tuck

- Ribs easily visible Very narrow waist
  - Loss of muscle mass
  - No palpable fat on rib cage