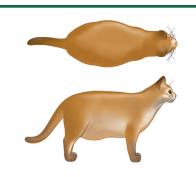

  - Very pronounced abdominal tuck

- Ribs visible
- Obvious waist
  - · Minimal amount of abdominal fat
  - Noticeable abdominal tuck

- Ribs not visible, but are easily palpable
- Obvious waist
- Small amount of abdominal fat
- Well proportioned
  - Ribs not visible but are easily palpable
  - Obvious waist
  - Small amount of abdominal fat
  - Slight abdominal tuck